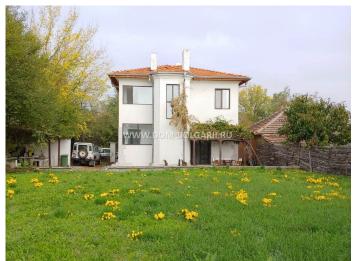

## Two-storey house for sale in the village of Dyulevo, 25 km. from Burgas

Offer №: 1880

Location:Bourgas

Category: Two-storey house

Area: 172 m<sup>2</sup>

Deal type:for sale

**Characteristics:** 

- Sewerage
- Electricity
- Central water supply
- Land
- Internet
- Cable TV
- PVC windows
- Fence
- · Brick building
- Furnished
- Internal toilet
- Kitchen furniture
- Fully completed key stage
- Residential properties
- · Parking place

We are offering for sale a two-storey house in the village of Dyulevo, 25 km away from Burgas and the sea.

The house has an area of 172 sq.m. divided into two floors:

First floor: spacious living room, big kitchen with dining area, toilet, big basement 86 sq.m.

Second floor: 3 bedrooms, big bathroom with toilet a panoramic terrace.

It is offered for sale fully furnished.

The yard of the house has an area of 860 square meters.

The house is located in the center of the village near the shops and restaurant of the village.

The property was completely renovated 3 years ago with replaced roof, windows, plumbing and electricty, has a central sewer!!!

The village of Dyulevo is 25 km away. from Burgas, just 5 km. from the regional center - Sredets, and 10 km. of the largest lake in the region - Mandrensko.