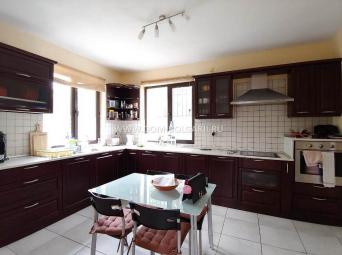

We are offering for sale a two-storey house in the village of Dyulevo, 25 km away from Burgas and the sea.

The house has an area of 172 sq.m. divided into two floors:

First floor: spacious living room, big kitchen with dining area, toilet, big basement 86 sq.m.

Second floor: 3 bedrooms, big bathroom with toilet a panoramic terrace.

It is offered for sale fully furnished.

The yard of the house has an area of 860 square meters.

The house is located in the center of the village near the shops and restaurant of the village.