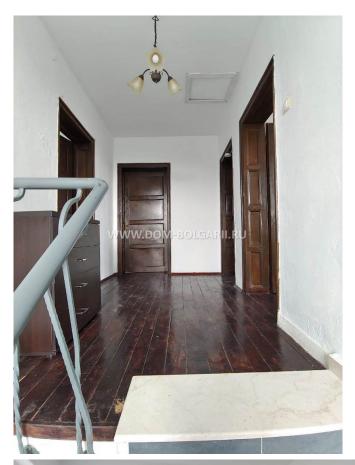

We are offering for sale a two-storey house in the village of Dyulevo, 25 km away from Burgas and the sea.

The house has an area of 172 sq.m. divided into two floors:

First floor: spacious living room, big kitchen with dining area, toilet, big basement 86 sq.m.

Second floor: 3 bedrooms, big bathroom with toilet a panoramic terrace.

It is offered for sale fully furnished.

The yard of the house has an area of 860 square meters.

The house is located in the center of the village near the shops and restaurant of the village.