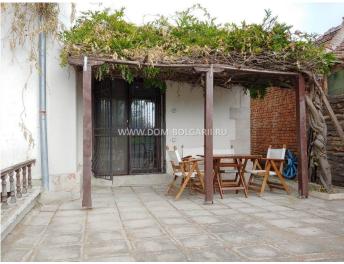

Second floor: 3 bedrooms, big bathroom with toilet a panoramic terrace.

It is offered for sale fully furnished.

The yard of the house has an area of 860 square meters.

The house is located in the center of the village near the shops and restaurant of the village.