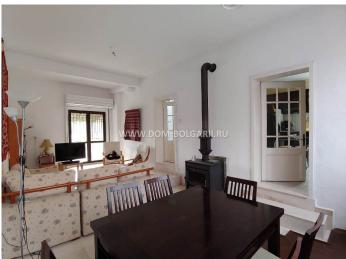

We are offering for sale a two-storey house in the village of Dyulevo, 25 km away from Burgas and the sea.

The house has an area of 172 sq.m. divided into two floors:

First floor: spacious living room, big kitchen with dining area, toilet, big basement 86 sq.m.

Second floor: 3 bedrooms, big bathroom with toilet a panoramic terrace.

It is offered for sale fully furnished.

The yard of the house has an area of 860 square meters.

The house is located in the center of the village near the shops and restaurant of the village.