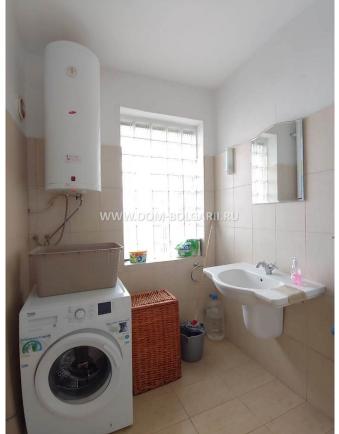

We are offering for sale a two-storey house in the village of Dyulevo, 25 km away from Burgas and the sea.

The house has an area of 172 sq.m. divided into two floors:

First floor: spacious living room, big kitchen with dining area, toilet, big basement 86 sq.m.

Second floor: 3 bedrooms, big bathroom with toilet a panoramic terrace.

It is offered for sale fully furnished.

The yard of the house has an area of 860 square meters.

The house is located in the center of the village near the shops and restaurant of the village.