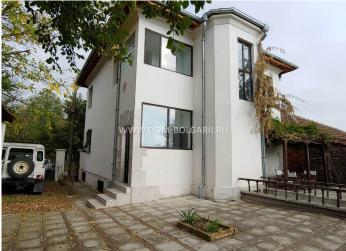

## Two-storey house for sale in the village of Dyulevo, 25 km. from Burgas

Offer №: 1880

Location:Bourgas

Category: Two-storey house

Area: 172 m<sup>2</sup>

Deal type:for sale

**Characteristics:** 

- Sewerage
- Electricity
- Central water supply
- Land
- Internet
- Cable TV
- PVC windows
- Fence
- · Brick building
- Furnished
- Internal toilet
- Kitchen furniture
- Fully completed key stage
- Residential properties
- · Parking place

We are offering for sale a two-storey house in the village of Dyulevo, 25 km away from Burgas and the sea.

The house has an area of 172 sq.m. divided into two floors:

First floor: spacious living room, big kitchen with dining area, toilet, big basement 86 sq.m.

Second floor: 3 bedrooms, big bathroom with toilet a panoramic terrace.

It is offered for sale fully furnished.

The yard of the house has an area of 860 square meters.

The house is located in the center of the village near the shops and restaurant of the village.

The property was completely renovated 3 years ago with replaced roof, windows, plumbing and electricty, has a central sewer!!!

The village of Dyulevo is 25 km away. from Burgas, just 5 km. from the regional center - Sredets, and 10 km. of the largest lake in the region - Mandrensko.