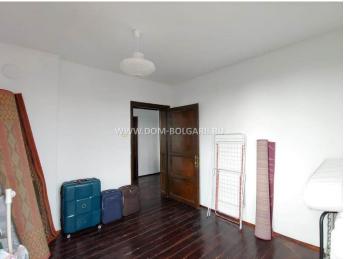

We are offering for sale a two-storey house in the village of Dyulevo, 25 km away from Burgas and the sea.

The house has an area of 172 sq.m. divided into two floors:

First floor: spacious living room, big kitchen with dining area, toilet, big basement 86 sq.m.

Second floor: 3 bedrooms, big bathroom with toilet a panoramic terrace.

It is offered for sale fully furnished.

The yard of the house has an area of 860 square meters.

The house is located in the center of the village near the shops and restaurant of the village.