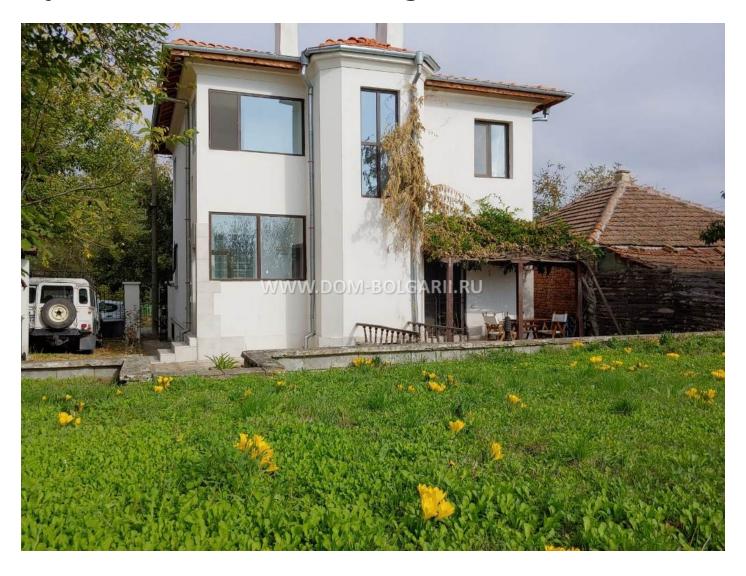

## Two-storey house for sale in the village of Dyulevo, 25 km. from Burgas

Offer №: 1880

Location:Bourgas

Category: Two-storey house

Area: 172 m<sup>2</sup>

Deal type:for sale

**Characteristics:** 

- Sewerage
- Electricity
- Central water supply
- Land
- Internet
- Cable TV
- PVC windows
- Fence
- · Brick building
- Furnished
- Internal toilet
- Kitchen furniture
- Fully completed key stage
- Residential properties
- · Parking place

We are offering for sale a two-storey house in the village of Dyulevo, 25 km away from Burgas and the sea.

The house has an area of 172 sq.m. divided into two floors:

First floor: spacious living room, big kitchen with dining area, toilet, big basement 86 sq.m.

Second floor: 3 bedrooms, big bathroom with toilet a panoramic terrace.

It is offered for sale fully furnished.

The yard of the house has an area of 860 square meters.

The house is located in the center of the village near the shops and restaurant of the village.

The property was completely renovated 3 years ago with replaced roof, windows, plumbing and electricty, has a central sewer!!!

The village of Dyulevo is 25 km away. from Burgas, just 5 km. from the regional center - Sredets, and 10 km. of the largest lake in the region - Mandrensko.