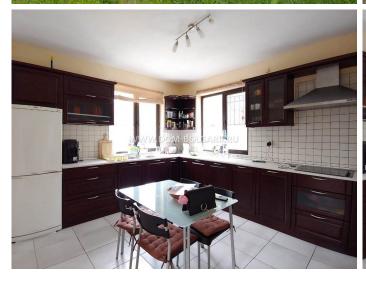

We are offering for sale a two-storey house in the village of Dyulevo, 25 km away from Burgas and the sea.

The house has an area of 172 sq.m. divided into two floors:

First floor: spacious living room, big kitchen with dining area, toilet, big basement 86 sq.m.

Second floor: 3 bedrooms, big bathroom with toilet a panoramic terrace.

It is offered for sale fully furnished.

The yard of the house has an area of 860 square meters.

The house is located in the center of the village near the shops and restaurant of the village.