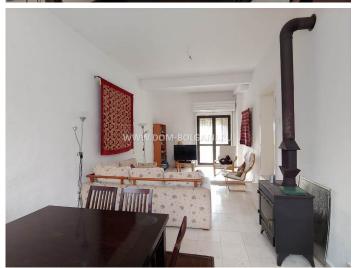

We are offering for sale a two-storey house in the village of Dyulevo, 25 km away from Burgas and the sea.

The house has an area of 172 sq.m. divided into two floors:

First floor: spacious living room, big kitchen with dining area, toilet, big basement 86 sq.m.

Second floor: 3 bedrooms, big bathroom with toilet a panoramic terrace.

It is offered for sale fully furnished.

The yard of the house has an area of 860 square meters.

The house is located in the center of the village near the shops and restaurant of the village.