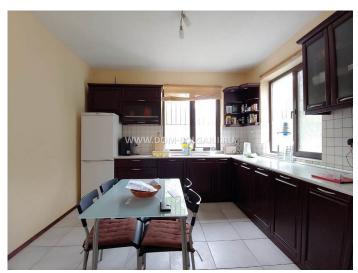

We are offering for sale a two-storey house in the village of Dyulevo, 25 km away from Burgas and the sea.

The house has an area of 172 sq.m. divided into two floors:

First floor: spacious living room, big kitchen with dining area, toilet, big basement 86 sq.m.

Second floor: 3 bedrooms, big bathroom with toilet a panoramic terrace.

It is offered for sale fully furnished.

The yard of the house has an area of 860 square meters.

The house is located in the center of the village near the shops and restaurant of the village.