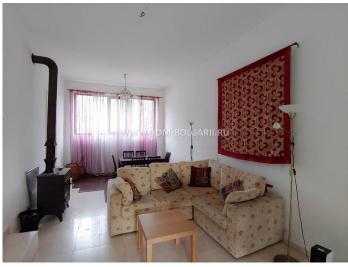

We are offering for sale a two-storey house in the village of Dyulevo, 25 km away from Burgas and the sea.

The house has an area of 172 sq.m. divided into two floors:

First floor: spacious living room, big kitchen with dining area, toilet, big basement 86 sq.m.

Second floor: 3 bedrooms, big bathroom with toilet a panoramic terrace.

It is offered for sale fully furnished.

The yard of the house has an area of 860 square meters.

The house is located in the center of the village near the shops and restaurant of the village.