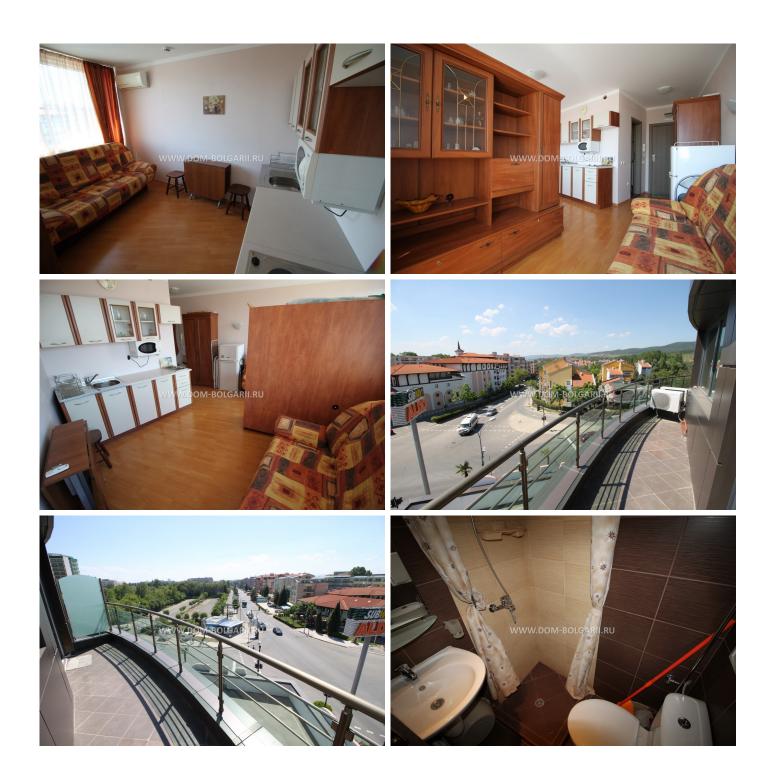

The apartment is located on the 4th floor in a building with luxurious common parts and has an area of 37 sq.m.

It consists of entrance hall, bathroom / WC, living room with kitchen and terrace.

The apartment is for sale furnished, ready for living or renting.