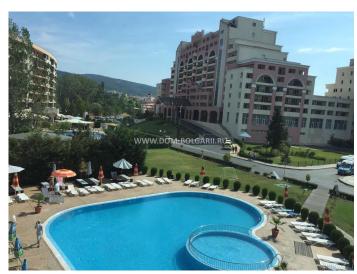

"Sunny Beach Plaza" is a new luxury holiday complex with a commercial area on the second line of the sea (only 50 meters to the beach) in the prestigious resort Sunny Beach.

The complex is situated in the elite part of the resort, surrounded by the modern 4- and 5-star hotels "Majestic", "Marvel" and "Victoria Palace".

The construction of Sunny Beach Plaza is completed in June 2009.

Facilities and Services:

- swimming pool;
- restaurant and bar;
- Fitness:
- SPA;
- a shop;
- garden;
- security and maintenance.

Annual maintenance fee: 8 Euro/sq.m.