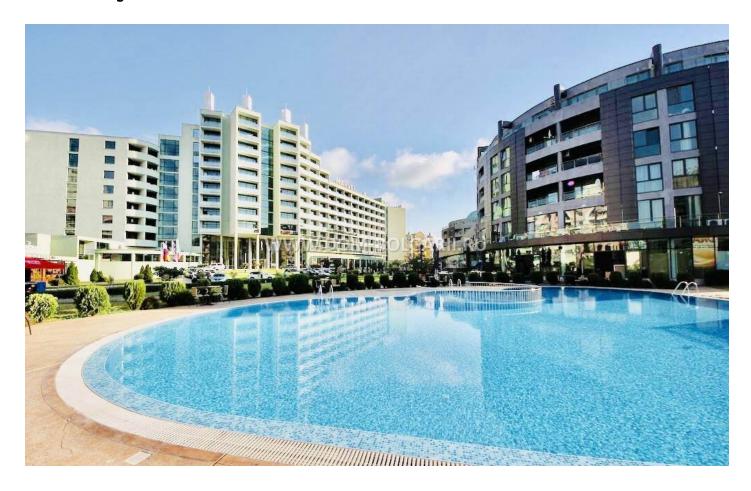

"Sunny Beach Plaza" is a new luxury holiday complex with a commercial area on the second line of the sea (only 50 meters to the beach) in the prestigious resort Sunny Beach.

The complex is situated in the elite part of the resort, surrounded by the modern 4- and 5-star hotels "Majestic", "Marvel" and "Victoria Palace".

"Sunny Beach Plaza" features modern architecture, modern design, functionally distributed living area and high-quality building materials and finishing.

The living area is divided into five floors with a variety of apartments with one or two bedrooms and studios. The commercial part consists of shops, showroom, offices, fitness center and two restaurants and is oriented towards the main road Sunny Beach - Sveti Vlas.

The construction of Sunny Beach Plaza is completed in June 2009.

Facilities and Services:

- swimming pool;
- restaurant and bar;
- Fitness:
- SPA;
- a shop;
- garden;
- security and maintenance.

Annual maintenance fee: 8 Euro/sq.m.