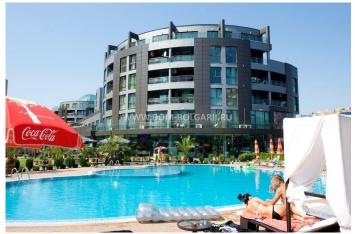

The construction of Sunny Beach Plaza is completed in June 2009.

Facilities and Services:

- swimming pool;
- restaurant and bar;
- Fitness:
- SPA;
- a shop;
- garden;
- security and maintenance.

Annual maintenance fee: 8 Euro/sq.m.