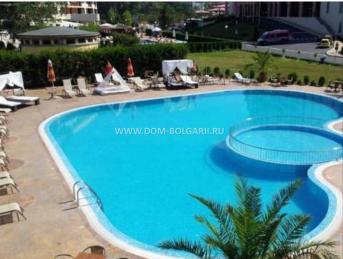

The construction of Sunny Beach Plaza is completed in June 2009.

Facilities and Services:

- swimming pool;
- restaurant and bar;
- Fitness:
- SPA;
- a shop;
- garden;
- security and maintenance.

Annual maintenance fee: 8 Euro/sq.m.