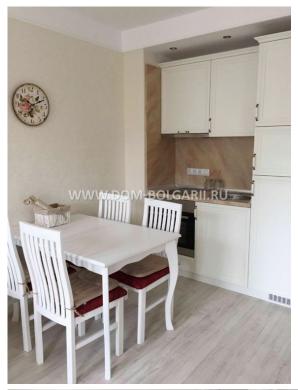

## **Characteristics:**

• Pool

- Balcony
- PVC windows
- · Brick building
- Furnished
- Forest view
- · Near the Sea
- Kitchen furniture
- Fully completed key stage
- Residential properties

We offer for sale a luxury one-bedroom apartment in Sveti Vlas- complex "Harmony Suites 10".

The apartment has a total area of 43.68 sq.m., located on the 4th floor and consists of: living room with kitchenette, one bedroom, bathroom with toilet and terrace.

Property is offered for sale fully furnished, ready to live or rent.