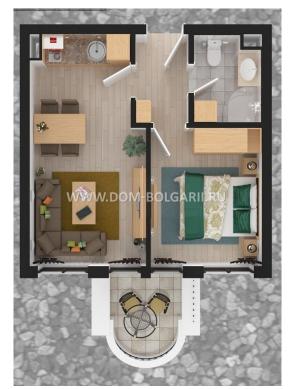

The apartment has a total area of 43.68 sq.m., located on the 4th floor and consists of: living room with kitchenette, one bedroom, bathroom with toilet and terrace.

Property is offered for sale fully furnished, ready to live or rent.