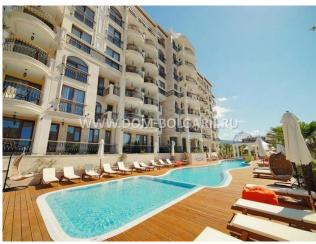

Complex Harmony Suites 10 (Harmony Suites 10) is located in the town of Sveti Vlas, 250 meters from the sea, in an area with crystal clear healing mountain and sea air, very suitable for people with respiratory problems and allergies.

The architecture of the complex is extremely exquisite, built in a Mediterranean style typical of all other complexes of an investor company.

Complex was completed in 2015.

"Harmony Suites 10": amenities and services

- reception with lobby area, lobby bar and rest zone
- 24-hour security and video surveillance of the entire complex
- large outdoor swimming pool
- · children `s pool
- playground
- outdoor Jacuzzi
- Large enclosed courtyard with rest and relaxation areas
- Internet on the territory of the complex
- rent-a-car services