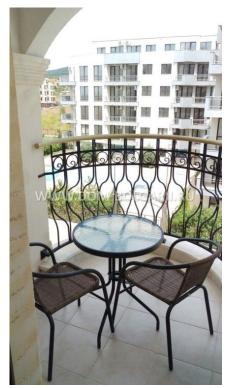

## **Characteristics:**

• Pool

- Balcony
- PVC windows
- · Brick building
- Furnished
- Forest view
- · Near the Sea
- Kitchen furniture
- Fully completed key stage
- Residential properties

We offer for sale a luxury one-bedroom apartment in Sveti Vlas- complex "Harmony Suites 10".

The apartment has a total area of 43.68 sq.m., located on the 4th floor and consists of: living room with kitchenette, one bedroom, bathroom with toilet and terrace.

Property is offered for sale fully furnished, ready to live or rent.