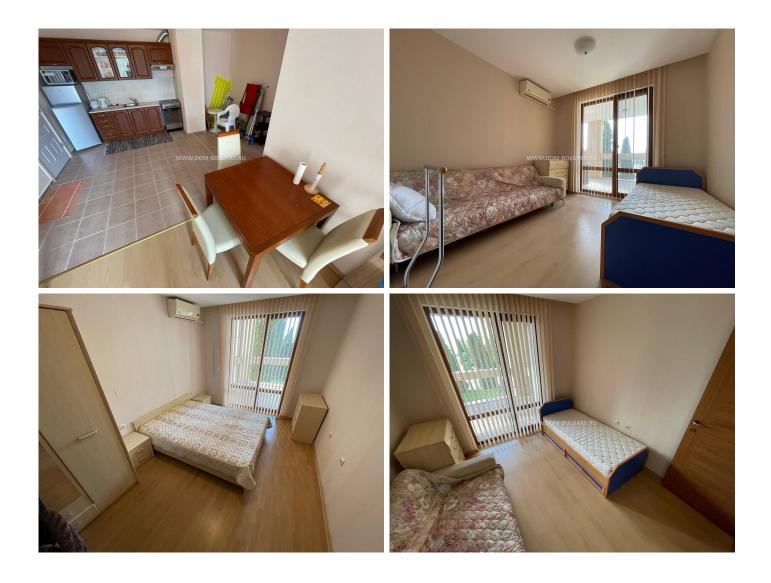

We offer to your attention a studio apartment in complex Prestige Fort Noks on the front first line between the resorts Sunny Beach and Sveti Vlas.

The apartment is located on the first floor and has an area of 122 square meters with comprises a dinning and kitchen area, two bedrooms, bathroom with toilet, separate toilet and a balcony. The apartment is offered for sale fully furnished with furniture and appliances. The flat has air conditioning system installed.