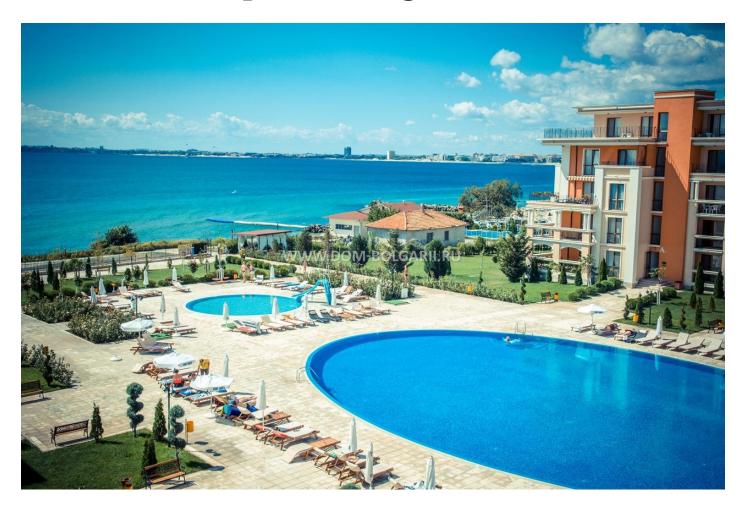

We offer to your attention a studio apartment in complex Prestige Fort Noks on the front first line between the resorts Sunny Beach and Sveti Vlas.

The apartment is located on the first floor and has an area of 122 square meters with comprises a dinning and kitchen area, two bedrooms, bathroom with toilet, separate toilet and a balcony. The apartment is offered for sale fully furnished with furniture and appliances. The flat has air conditioning system installed.

The infrastructure is very well developed and at the disposal of property owners are:

- 2 swimming pools children and adults;
- sunbeds and umbrellas by the pool;
- Gvm;
- Massage;
- Restaurant with a cozy summer terrace;
- Internet access:
- Tennis court / football field;
- Playgrounds;
- Rest zone:
- Minimarket:
- Reception;
- free Parking for owners of the apartments;
- Laundry / dry cleaning;
- Security

The annual maintenance fee is 12,5 euro / sq.m.

Thanks to the architectural design, the well-executed construction works with high quality building materials, and most importantly, unique location on the beachfront, Prestige Fort Beach is ideal both for an investment and for a second home on the sea side.