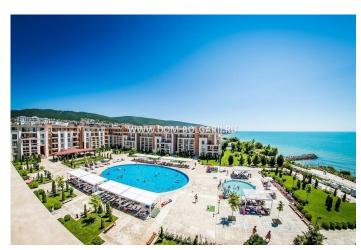

The infrastructure is very well developed and at the disposal of property owners are:

- 2 swimming pools children and adults;
- sunbeds and umbrellas by the pool;
- Gvm;
- Massage;
- Restaurant with a cozy summer terrace;
- Internet access:
- Tennis court / football field;
- Playgrounds;
- Rest zone:
- Minimarket:
- Reception;
- free Parking for owners of the apartments;
- Laundry / dry cleaning;
- Security

The annual maintenance fee is 12,5 euro / sq.m.

Thanks to the architectural design, the well-executed construction works with high quality building materials, and most importantly, unique location on the beachfront, Prestige Fort Beach is ideal both for an investment and for a second home on the sea side.