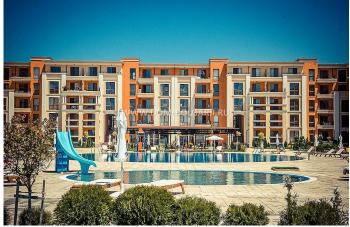

We offer to your attention a studio apartment in complex Prestige Fort Noks on the front first line between the resorts Sunny Beach and Sveti Vlas.

The apartment is located on the first floor and has an area of 122 square meters with comprises a dinning and kitchen area, two bedrooms, bathroom with toilet, separate toilet and a balcony. The apartment is offered for sale fully furnished with furniture and appliances. The flat has air conditioning system installed.

The annual maintenance fee is 12,5 euro / sq.m.

Thanks to the architectural design, the well-executed construction works with high quality building materials, and most importantly, unique location on the beachfront, Prestige Fort Beach is ideal both for an investment and for a second home on the sea side.