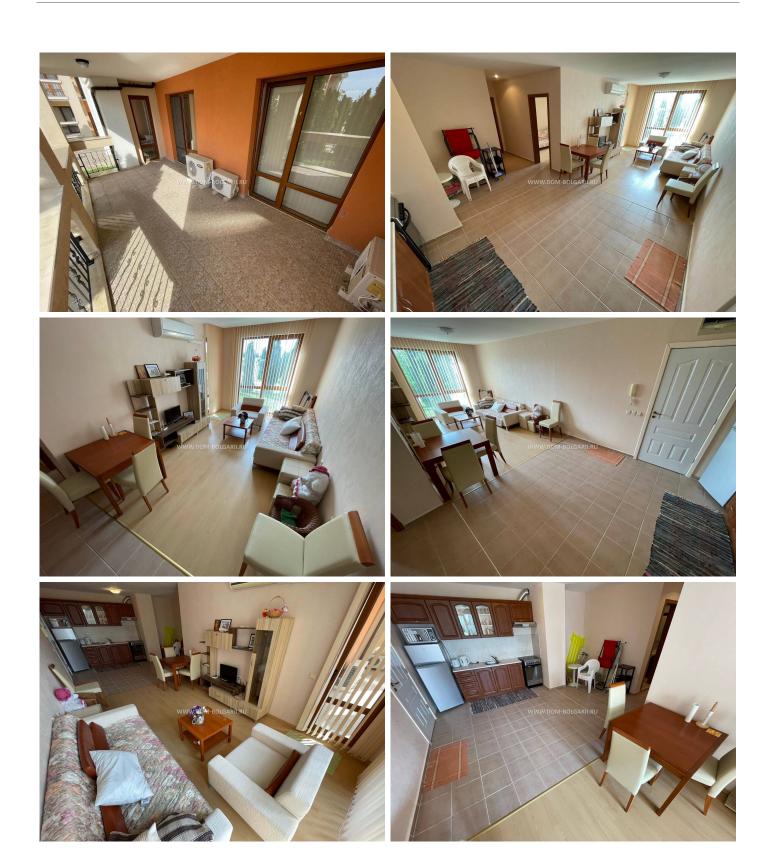

We offer to your attention a studio apartment in complex Prestige Fort Noks on the front first line between the resorts Sunny Beach and Sveti Vlas.

The apartment is located on the first floor and has an area of 122 square meters with comprises a dinning and kitchen area, two bedrooms, bathroom with toilet, separate toilet and a balcony. The apartment is offered for sale fully furnished with furniture and appliances. The flat has air conditioning system installed.