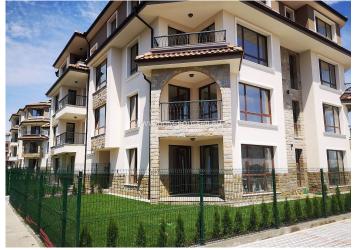

The complex consists of 2 buildings located one above the other with a total built-up area of about 3000 sq.m. Both buildings have 46 apartments. Typical for them are functional layouts with comfortable and bright rooms, combined with the favorable exhibitions will cover all modern standards and requirements for comfort and class. The architecture is Mediterranean-style and will be able to complement the vision of the already built-up complexes. With a façade in warm tones, stone lining and decorative elements, the complex will combine home-like coziness with the latest building trends. On the territory of the complex there will be separate parking lots, beautiful landscaping, children's playground and barbecue area. The beach, restaurants, shops, bus stop, pharmacy, school, kindergarten and all kinds of leisure facilities are within walking distance. The center of Bourgas is only a 15-minute drive away.