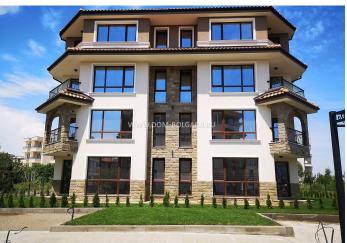

## **Characteristics:**

• Sewerage

- Central water supply
- Balconv
- PVC windows
- Fence
- Brick building
- Unfurnished
- Near the Sea
- Lift.
- Residential properties
- Parking place

One-bedroom apartment for sale in a residential building in Sarafovo, the most luxurious and fast developing quarter of Burgas. Situated on the second line, the complex is located meters from the beach and offers wonderful sea views.

The complex consists of 2 buildings located one above the other with a total built-up area of about 3000 sq.m. Both buildings have 46 apartments. Typical for them are functional layouts with comfortable and bright rooms, combined with the favorable exhibitions will cover all modern standards and requirements for comfort and class. The architecture is Mediterranean-style and will be able to complement the vision of the already built-up complexes. With a façade in warm tones, stone lining and decorative elements, the complex will combine home-like coziness with the latest building trends. On the territory of the complex there will be separate parking lots, beautiful landscaping, children's playground and barbecue area. The beach, restaurants, shops, bus stop, pharmacy, school, kindergarten and all kinds of leisure facilities are within walking distance. The center of Bourgas is only a 15-minute drive away.