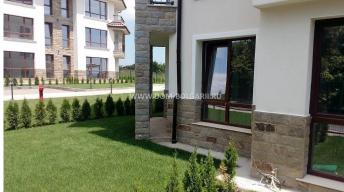

The apartment is situated on the ground floor with total size of 45 sq.m. and consists of entrance hall, living room with kitchenette, one bedroom, bathroom / WC, storage room and terrace and own yard.

The complex consists of 2 buildings located one above the other with a total built-up area of about 3000 sq.m. Both buildings have 46 apartments. Typical for them are functional layouts with comfortable and bright rooms, combined with the favorable exhibitions will cover all modern standards and requirements for comfort and class. The architecture is Mediterranean-style and will be able to complement the vision of the already built-up complexes. With a façade in warm tones, stone lining and decorative elements, the complex will combine home-like coziness with the latest building trends. On the territory of the complex there will be separate parking lots, beautiful landscaping, children's playground and barbecue area. The beach, restaurants, shops, bus stop, pharmacy, school, kindergarten and all kinds of leisure facilities are within walking distance. The center of Bourgas is only a 15-minute drive away.