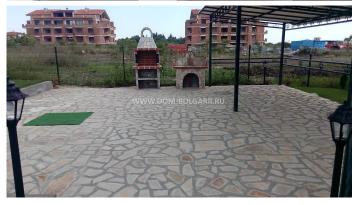

The complex consists of 2 buildings located one above the other with a total built-up area of about 3000 sq.m. Both buildings have 46 apartments. Typical for them are functional layouts with comfortable and bright rooms, combined with the favorable exhibitions will cover all modern standards and requirements for comfort and class. The architecture is Mediterranean-style and will be able to complement the vision of the already built-up complexes. With a façade in warm tones, stone lining and decorative elements, the complex will combine home-like coziness with the latest building trends. On the territory of the complex there will be separate parking lots, beautiful landscaping, children's playground and barbecue area. The beach, restaurants, shops, bus stop, pharmacy, school, kindergarten and all kinds of leisure facilities are within walking distance. The center of Bourgas is only a 15-minute drive away.