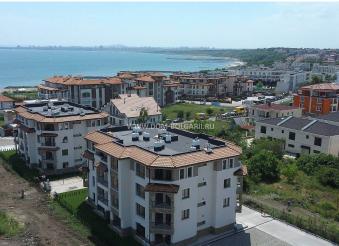

The complex consists of 2 buildings located one above the other with a total built-up area of about 3000 sq.m. Both buildings have 46 apartments. Typical for them are functional layouts with comfortable and bright rooms, combined with the favorable exhibitions will cover all modern standards and requirements for comfort and class. The architecture is Mediterranean-style and will be able to complement the vision of the already built-up complexes. With a façade in warm tones, stone lining and decorative elements, the complex will combine home-like coziness with the latest building trends. On the territory of the complex there will be separate parking lots, beautiful landscaping, children's playground and barbecue area. The beach, restaurants, shops, bus stop, pharmacy, school, kindergarten and all kinds of leisure facilities are within walking distance. The center of Bourgas is only a 15-minute drive away.