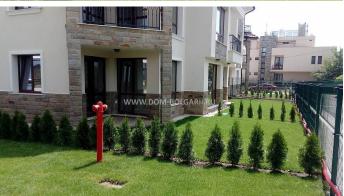

The complex consists of 2 buildings located one above the other with a total built-up area of about 3000 sq.m. Both buildings have 46 apartments. Typical for them are functional layouts with comfortable and bright rooms, combined with the favorable exhibitions will cover all modern standards and requirements for comfort and class. The architecture is Mediterranean-style and will be able to complement the vision of the already built-up complexes. With a façade in warm tones, stone lining and decorative elements, the complex will combine home-like coziness with the latest building trends. On the territory of the complex there will be separate parking lots, beautiful landscaping, children's playground and barbecue area. The beach, restaurants, shops, bus stop, pharmacy, school, kindergarten and all kinds of leisure facilities are within walking distance. The center of Bourgas is only a 15-minute drive away.