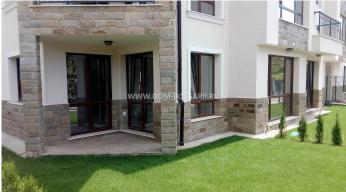

The apartment is situated on the ground floor with total size of 45 sq.m. and consists of entrance hall, living room with kitchenette, one bedroom, bathroom / WC, storage room and terrace and own yard.

The complex consists of 2 buildings located one above the other with a total built-up area of about 3000 sq.m. Both buildings have 46 apartments. Typical for them are functional layouts with comfortable and bright rooms, combined with the favorable exhibitions will cover all modern standards and requirements for comfort and class. The architecture is Mediterranean-style and will be able to complement the vision of the already built-up complexes. With a façade in warm tones, stone lining and decorative elements, the complex will combine home-like coziness with the latest building trends. On the territory of the complex there will be separate parking lots, beautiful landscaping, children's playground and barbecue area. The beach, restaurants, shops, bus stop, pharmacy, school, kindergarten and all kinds of leisure facilities are within walking distance. The center of Bourgas is only a 15-minute drive away.