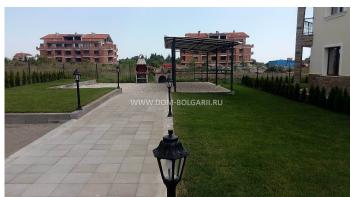

The complex consists of 2 buildings located one above the other with a total built-up area of about 3000 sq.m. Both buildings have 46 apartments. Typical for them are functional layouts with comfortable and bright rooms, combined with the favorable exhibitions will cover all modern standards and requirements for comfort and class. The architecture is Mediterranean-style and will be able to complement the vision of the already built-up complexes. With a façade in warm tones, stone lining and decorative elements, the complex will combine home-like coziness with the latest building trends. On the territory of the complex there will be separate parking lots, beautiful landscaping, children's playground and barbecue area. The beach, restaurants, shops, bus stop, pharmacy, school, kindergarten and all kinds of leisure facilities are within walking distance. The center of Bourgas is only a 15-minute drive away.