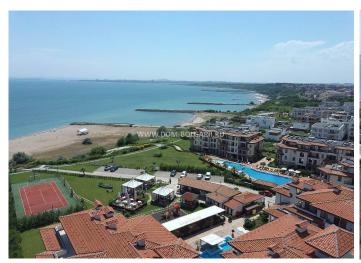

## **Characteristics:**

• Sewerage

- Central water supply
- Balconv
- PVC windows
- Fence
- Brick building
- Unfurnished
- Near the Sea
- Lift.
- Residential properties
- Parking place

One-bedroom apartment for sale in a residential building in Sarafovo, the most luxurious and fast developing quarter of Burgas. Situated on the second line, the complex is located meters from the beach and offers wonderful sea views.

The complex consists of 2 buildings located one above the other with a total built-up area of about 3000 sq.m. Both buildings have 46 apartments. Typical for them are functional layouts with comfortable and bright rooms, combined with the favorable exhibitions will cover all modern standards and requirements for comfort and class. The architecture is Mediterranean-style and will be able to complement the vision of the already built-up complexes. With a façade in warm tones, stone lining and decorative elements, the complex will combine home-like coziness with the latest building trends. On the territory of the complex there will be separate parking lots, beautiful landscaping, children's playground and barbecue area. The beach, restaurants, shops, bus stop, pharmacy, school, kindergarten and all kinds of leisure facilities are within walking distance. The center of Bourgas is only a 15-minute drive away.