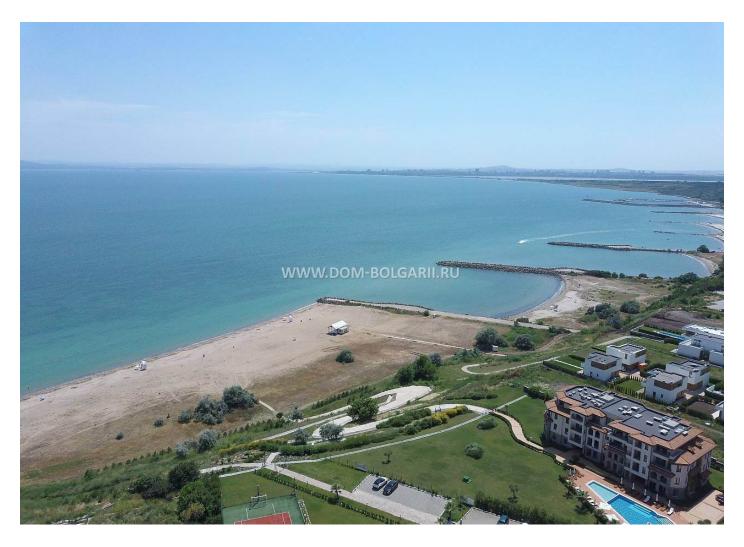

## **Characteristics:**

• Sewerage

- Central water supply
- Balconv
- PVC windows
- Fence
- Brick building
- Unfurnished
- Near the Sea
- Lift.
- Residential properties
- Parking place

One-bedroom apartment for sale in a residential building in Sarafovo, the most luxurious and fast developing quarter of Burgas. Situated on the second line, the complex is located meters from the beach and offers wonderful sea views.

The complex consists of 2 buildings located one above the other with a total built-up area of about 3000 sq.m. Both buildings have 46 apartments. Typical for them are functional layouts with comfortable and bright rooms, combined with the favorable exhibitions will cover all modern standards and requirements for comfort and class. The architecture is Mediterranean-style and will be able to complement the vision of the already built-up complexes. With a façade in warm tones, stone lining and decorative elements, the complex will combine home-like coziness with the latest building trends. On the territory of the complex there will be separate parking lots, beautiful landscaping, children's playground and barbecue area. The beach, restaurants, shops, bus stop, pharmacy, school, kindergarten and all kinds of leisure facilities are within walking distance. The center of Bourgas is only a 15-minute drive away.