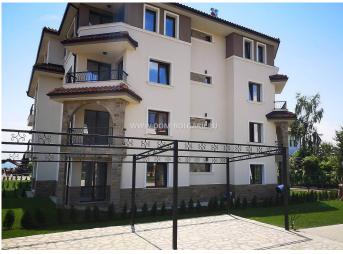

## **Characteristics:**

• Sewerage

- Central water supply
- Balconv
- PVC windows
- Fence
- Brick building
- Unfurnished
- Near the Sea
- Lift.
- Residential properties
- Parking place

One-bedroom apartment for sale in a residential building in Sarafovo, the most luxurious and fast developing quarter of Burgas. Situated on the second line, the complex is located meters from the beach and offers wonderful sea views.

The complex consists of 2 buildings located one above the other with a total built-up area of about 3000 sq.m. Both buildings have 46 apartments. Typical for them are functional layouts with comfortable and bright rooms, combined with the favorable exhibitions will cover all modern standards and requirements for comfort and class. The architecture is Mediterranean-style and will be able to complement the vision of the already built-up complexes. With a façade in warm tones, stone lining and decorative elements, the complex will combine home-like coziness with the latest building trends. On the territory of the complex there will be separate parking lots, beautiful landscaping, children's playground and barbecue area. The beach, restaurants, shops, bus stop, pharmacy, school, kindergarten and all kinds of leisure facilities are within walking distance. The center of Bourgas is only a 15-minute drive away.