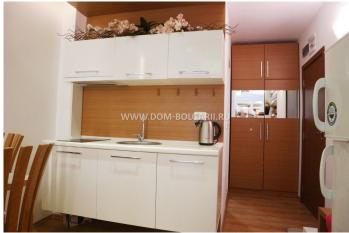

The property has an area of 46 sq.m. located on the 5th floor and consists of: corridor, living room with kitchen, bathroom with toilet and a terrace.

The apartment is for sale luxury furnished, ready to live or rent.