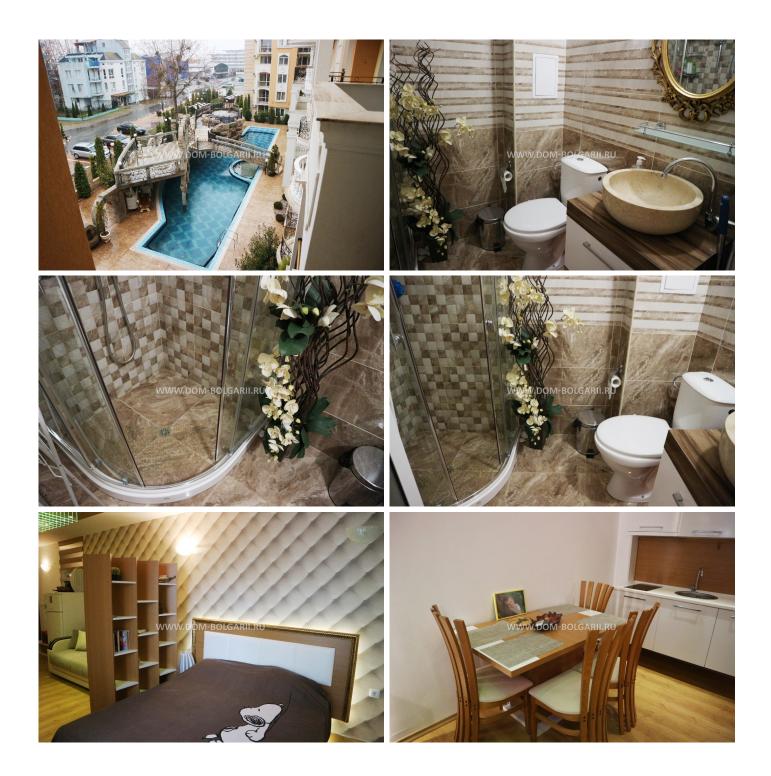

The property has an area of 46 sq.m. located on the 5th floor and consists of: corridor, living room with kitchen, bathroom with toilet and a terrace.

The apartment is for sale luxury furnished, ready to live or rent.