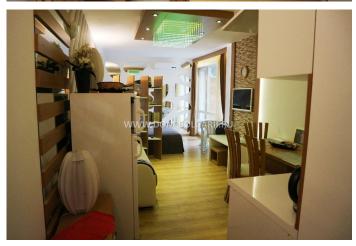

The property has an area of 46 sq.m. located on the 5th floor and consists of: corridor, living room with kitchen, bathroom with toilet and a terrace.

The apartment is for sale luxury furnished, ready to live or rent.