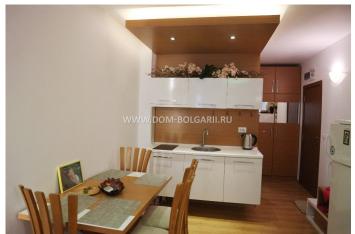

The property has an area of 46 sq.m. located on the 5th floor and consists of: corridor, living room with kitchen, bathroom with toilet and a terrace.

The apartment is for sale luxury furnished, ready to live or rent.