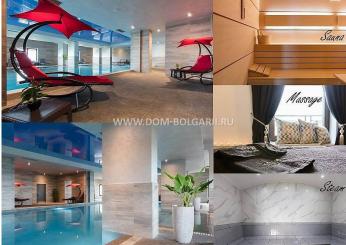

Underground parking place is included in the price!

In the building for the convenience of the residents there is a SPA center with indoor pool, sauna, steam bath and massage room, fitness, conference and cinema hall and bakery. There is a free outdoor car park and optional for sale and rent underground parking spaces in the building.