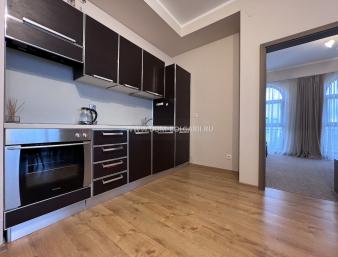

The property consists of a corridor, a storage room with the possibility of placing a washing machine and a boiler, a living room with a kitchenette, two bedrooms, 2 bathrooms with toilets and 3 balconies with panoramic sea view.

The apartment has an area of 103,51 square meters, located on the 6 floor.

Completed is "turnkey", "Daikin" air conditioners in every room.

The property is offered for sale fully furnished, ready to move in or rent it out!