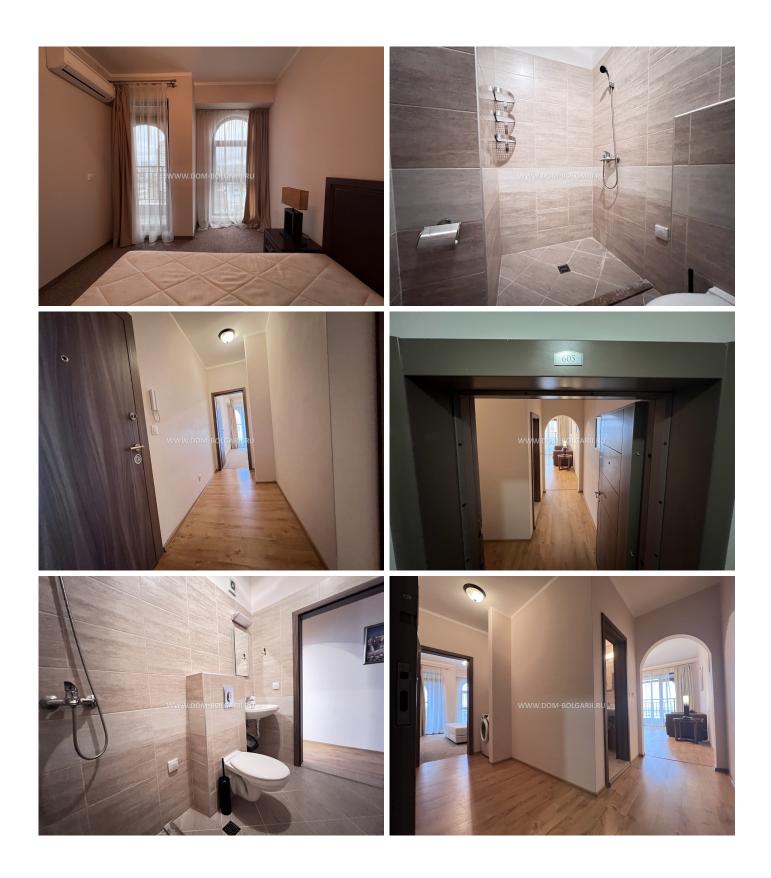

The property consists of a corridor, a storage room with the possibility of placing a washing machine and a boiler, a living room with a kitchenette, two bedrooms, 2 bathrooms with toilets and 3 balconies with panoramic sea view.

The apartment has an area of 103,51 square meters, located on the 6 floor.

Completed is "turnkey", "Daikin" air conditioners in every room.

The property is offered for sale fully furnished, ready to move in or rent it out!