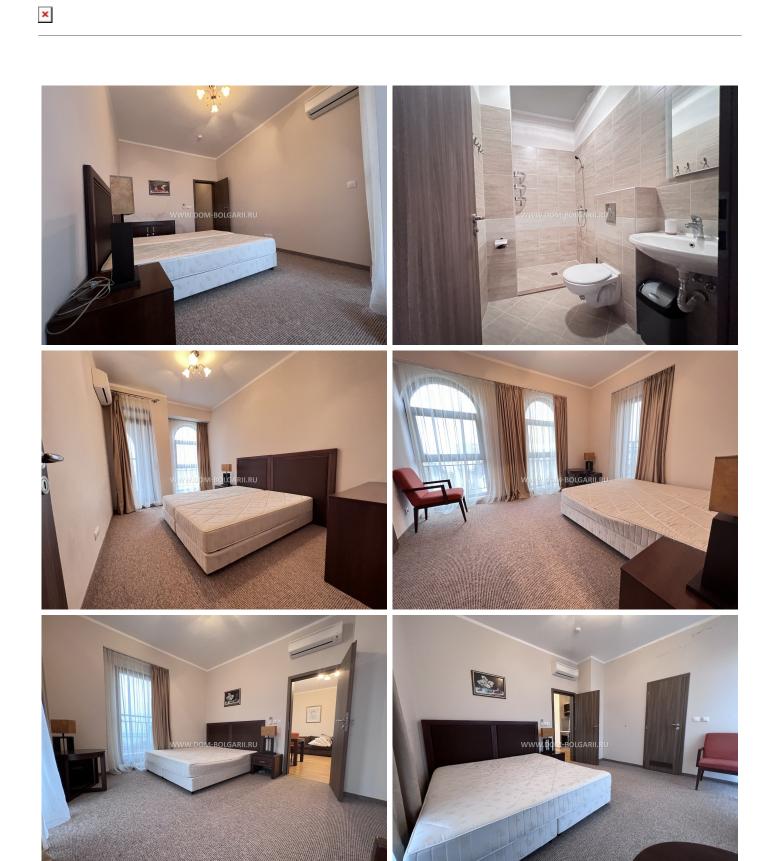

The property consists of a corridor, a storage room with the possibility of placing a washing machine and a boiler, a living room with a kitchenette, two bedrooms, 2 bathrooms with toilets and 3 balconies with panoramic sea view.

The apartment has an area of 103,51 square meters, located on the 6 floor.

Completed is "turnkey", "Daikin" air conditioners in every room.

The property is offered for sale fully furnished, ready to move in or rent it out!