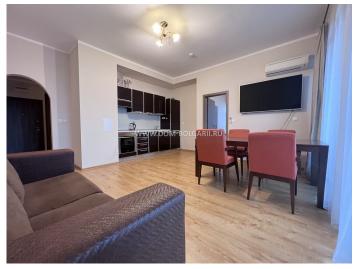

We offer to your attention two-bedroom apartment with panoramic sea view in a building of the highest class - "Cote d'Azur", Bourgas.

The building has excellent functionality and luxurious common areas stylishly built of marble, carpeted floors and panoramic windows.

The property consists of a corridor, a storage room with the possibility of placing a washing machine and a boiler, a living room with a kitchenette, two bedrooms, 2 bathrooms with toilets and 3 balconies with panoramic sea view.

The apartment has an area of 103,51 square meters, located on the 6 floor.

Completed is "turnkey", "Daikin" air conditioners in every room.

The property is offered for sale fully furnished, ready to move in or rent it out!