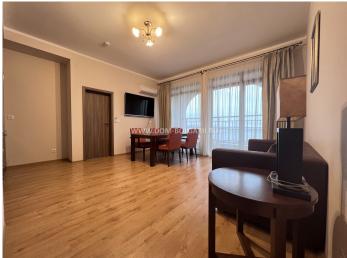

We offer to your attention two-bedroom apartment with panoramic sea view in a building of the highest class - "Cote d'Azur", Bourgas.

The building has excellent functionality and luxurious common areas stylishly built of marble, carpeted floors and panoramic windows.

The property consists of a corridor, a storage room with the possibility of placing a washing machine and a boiler, a living room with a kitchenette, two bedrooms, 2 bathrooms with toilets and 3 balconies with panoramic sea view.

The apartment has an area of 103,51 square meters, located on the 6 floor.

Completed is "turnkey", "Daikin" air conditioners in every room.

The property is offered for sale fully furnished, ready to move in or rent it out!