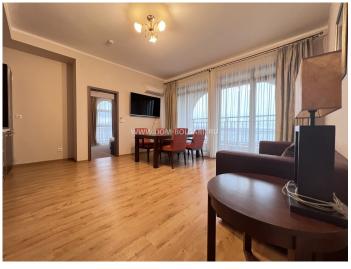

The property consists of a corridor, a storage room with the possibility of placing a washing machine and a boiler, a living room with a kitchenette, two bedrooms, 2 bathrooms with toilets and 3 balconies with panoramic sea view.

The apartment has an area of 103,51 square meters, located on the 6 floor.

Completed is "turnkey", "Daikin" air conditioners in every room.

The property is offered for sale fully furnished, ready to move in or rent it out!