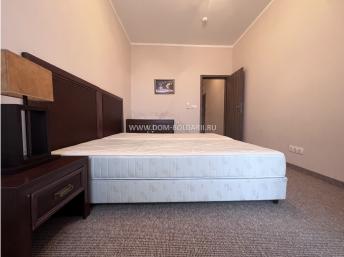

The property consists of a corridor, a storage room with the possibility of placing a washing machine and a boiler, a living room with a kitchenette, two bedrooms, 2 bathrooms with toilets and 3 balconies with panoramic sea view.

The apartment has an area of 103,51 square meters, located on the 6 floor.

Completed is "turnkey", "Daikin" air conditioners in every room.

The property is offered for sale fully furnished, ready to move in or rent it out!