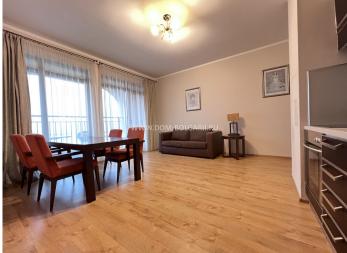

We offer to your attention two-bedroom apartment with panoramic sea view in a building of the highest class - "Cote d'Azur", Bourgas.

The building has excellent functionality and luxurious common areas stylishly built of marble, carpeted floors and panoramic windows.

The property consists of a corridor, a storage room with the possibility of placing a washing machine and a boiler, a living room with a kitchenette, two bedrooms, 2 bathrooms with toilets and 3 balconies with panoramic sea view.

The apartment has an area of 103,51 square meters, located on the 6 floor.

Completed is "turnkey", "Daikin" air conditioners in every room.

The property is offered for sale fully furnished, ready to move in or rent it out!