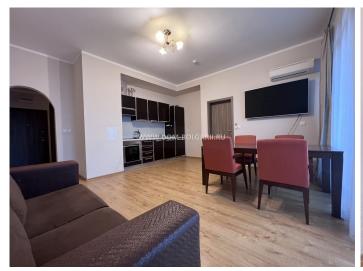

The property consists of a corridor, a storage room with the possibility of placing a washing machine and a boiler, a living room with a kitchenette, two bedrooms, 2 bathrooms with toilets and 3 balconies with panoramic sea view.

The apartment has an area of 103,51 square meters, located on the 6 floor.

Completed is "turnkey", "Daikin" air conditioners in every room.

The property is offered for sale fully furnished, ready to move in or rent it out!