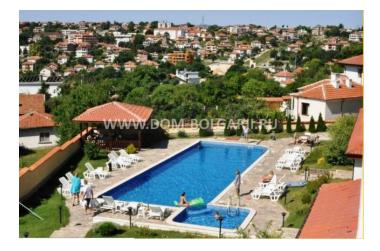

We offer for sale one-bedroom and two-bedroom apartments in a hotel complex in the seaside town of Byala. The complex is located 500 meters away from the town center and 300 meters away from the beach.

- Reception;
- Sauna ;
- Fitness club;
- Billiards;
- Swimming pool 6 x 22 m;
- Wide green spaces on a plot of 4455 sq.m;
- Security and maintenance.

The annual fee for maintenance and security of the complex is 7 euro per sq.m.