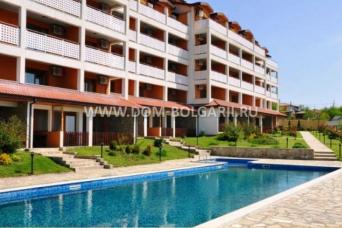

- Reception;
- Sauna ;
- Fitness club;
- Billiards;
- Swimming pool 6 x 22 m;
- Wide green spaces on a plot of 4455 sq.m;
- Security and maintenance.

The annual fee for maintenance and security of the complex is 7 euro per sq.m.